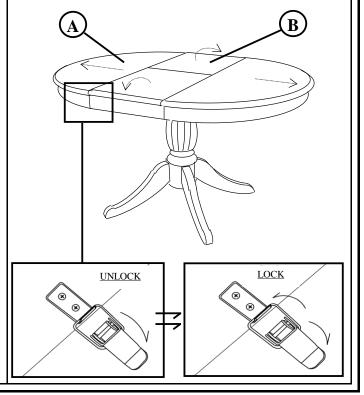

## **ASSEMBLY INSTRUCTIONS**

## MODEL: LEONARDO 107CM ROUND EXTENSION TABLE

Step 1 Insert the Empire Legs's (D) hanger bolts into Pedestal Post (C). Then, insert Flat Washer (F), Spring Washer (G) and Hex Nut (H) into hanger bolts. Tighten the Hex Nut by using Spanner (J).



Step 2 Put Wooden Mounting Plate (E) onto the Pedestal Post (C). Then, insert Flat Washer (F), Spring Washer (G) and Hex Nut (H) into hanger bolts. Tighten the Hex Nut by using Spanner (J).



Step 3 Place the Pedestal Post (C) to which Wooden Mounting Plate (E) has been attached up-side-down on the Wooden Mounting Plate found under the Table Top (A).



Step 4 To extend / close table