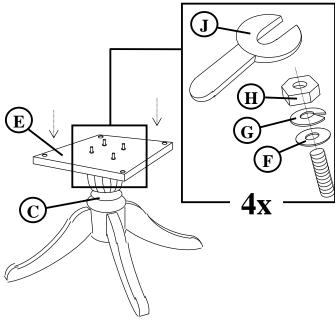

Step 2 Put Wooden Mounting Plate (E) onto the Pedestal Post (C). Then, insert Flat Washer (F), Spring Washer (G) and Hex Nut (H) into hanger bolts. Tighten the Hex Nut by using Spanner (J).

Step 3 Place the Pedestal Post (C) to which Wooden Mounting Plate (E) has been attached up-side-down on the Wooden Mounting Plate found under the Table Top (A).