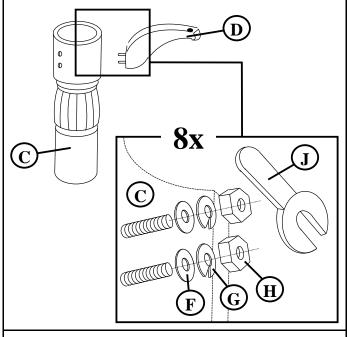

## MODEL: LEONARDO 107CM ROUND EXTENSION TABLE

Step 1 Insert the Empire Legs's (D) hanger bolts into Pedestal Post (C). Then, insert Flat Washer (F), Spring Washer (G) and Hex Nut (H) into hanger bolts. Tighten the Hex Nut by using Spanner (J).