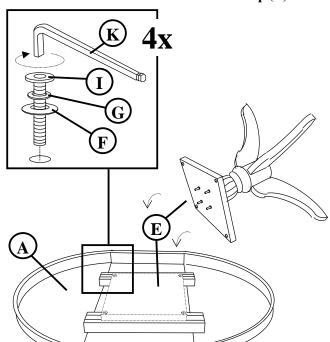

Step 2 Put Wooden Mounting Plate (E) onto the Pedestal Post (C). Then, insert Flat Washer (F), Spring Washer (G) and Hex Nut (H) into hanger bolts. Tighten the Hex Nut by using Spanner (J).

Step 3 Place the Pedestal Post (C) to which Wooden Mounting Plate (E) has been attached up-side-down on the Wooden Mounting Plate found under the Table Top (A).